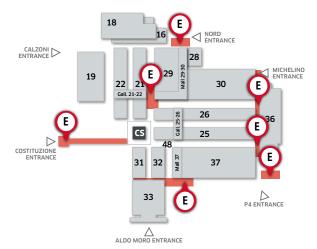

# Advertising Spaces POSITIONS INSIDE THE EXHIBITION CENTRE

22-26 / 09 / 2025

cod. 102013003



Movable signs: positions **to be** agreed with the Organizer

Rate € 750,00



### **1 DOUBLE-SIDE SIGN**

| Dimensions: | <b>100 x 140 cm</b> (width x height)     |
|-------------|------------------------------------------|
| Bearing:    | forex type (do not use light PVC panels) |
| Thickness:  | max 1,3 cm / min 1 cm                    |

NOTE. During the assembly, **panels will be perforated** to secure them to the bearing structure.

All signs will be made up by and at the expense of the Exhibitor.

## DELIVERY

Ad. material must be sent to: **Warehouse CFP - BOLOGNAFIERE** Via Maserati, 13 - 40128 Bologna (Italy) Tel. +39 335 1343290 Time: 08.00-12.00 Am - 01.00-05.00 Pm **no later than 16 September 2025.** 

## COLLECTION

The material must be collected at the same address as the delivery **no later than 28 September 2025.** After the date mentioned below, t